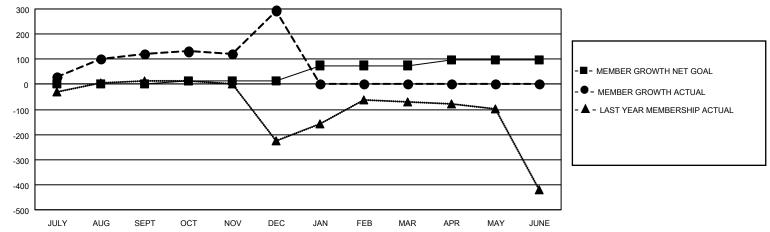

### GOALS AND ACTUAL MEMBERS CUMULATIVE

|                  |     |                                 | ,                               |                |       |
|------------------|-----|---------------------------------|---------------------------------|----------------|-------|
| DROPPED CLUBS: 0 |     | 61 CLUBS OF 169 ADDED 1 OR MORE | GENDER DISTRIBUTION             |                |       |
|                  |     | NEW MEMBERS                     | MALE                            | 3,373 (72.51%) |       |
|                  |     |                                 | FEMALE                          | 1,279 (27.49%) |       |
| DROPPED MEMBERS  |     |                                 |                                 | , ,            |       |
| DECEASED         | 21  | CLICK HERE FOR CUMULATIVE       | TOTAL FAMILY UNIT MEMBERS       |                | 1,935 |
| CLUB CANCELLED   | 0   | MEMBERSHIP DATA                 |                                 |                |       |
| OTHER 247        |     |                                 | FAMILY MEMBERS PAYING HALF DUES |                | 1,024 |
| TOTAL            | 268 |                                 |                                 |                |       |

## District 321C1

| Clubs         |               |             |               | Members               |                         |                         |                                                    |  |
|---------------|---------------|-------------|---------------|-----------------------|-------------------------|-------------------------|----------------------------------------------------|--|
|               | RESULTS FOR   | R 2020-2021 |               | RESULTS FOR 2020-2021 |                         |                         |                                                    |  |
| QUARTER       | NEW CLUB GOAL | NEW CLUBS   | DROPPED CLUBS | QUARTER MEM           | IBER GROWTH NET<br>GOAL | MEMBER GROWTH<br>ACTUAL | DROPPED<br>MEMBERS ACTUAL<br>(including transfers) |  |
| JULY/AUG/SEPT | 0             | 4           | 0             | JULY/AUG/SEPT         | 0                       | 163                     | 35                                                 |  |
| OCT/NOV/DEC   | 2             | 5           | 0             | OCT/NOV/DEC           | 15                      | 415                     | 233                                                |  |
| JAN/FEB/MAR   | 6             | 0           | 0             | JAN/FEB/MAR           | 60                      | 0                       | 0                                                  |  |
| APR/MAY/JUNE  | 2             | 0           | 0             | APR/MAY/JUNE          | 22                      | 0                       | 0                                                  |  |