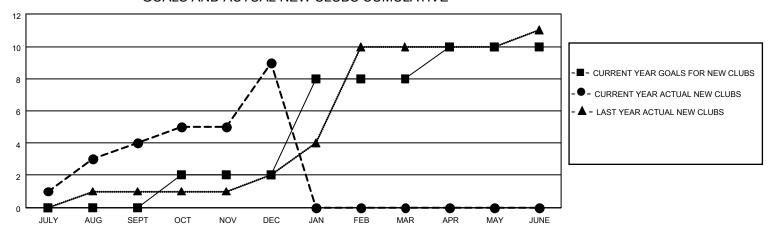

### GOALS AND ACTUAL NEW CLUBS CUMULATIVE

## District 321C1

| Clubs         |               |             |               | Members               |                         |                         |                                                    |  |
|---------------|---------------|-------------|---------------|-----------------------|-------------------------|-------------------------|----------------------------------------------------|--|
|               | RESULTS FOR   | R 2020-2021 |               | RESULTS FOR 2020-2021 |                         |                         |                                                    |  |
| QUARTER       | NEW CLUB GOAL | NEW CLUBS   | DROPPED CLUBS | QUARTER MEM           | IBER GROWTH NET<br>GOAL | MEMBER GROWTH<br>ACTUAL | DROPPED<br>MEMBERS ACTUAL<br>(including transfers) |  |
| JULY/AUG/SEPT | 0             | 4           | 0             | JULY/AUG/SEPT         | 0                       | 163                     | 35                                                 |  |
| OCT/NOV/DEC   | 2             | 5           | 0             | OCT/NOV/DEC           | 15                      | 415                     | 233                                                |  |
| JAN/FEB/MAR   | 6             | 0           | 0             | JAN/FEB/MAR           | 60                      | 0                       | 0                                                  |  |
| APR/MAY/JUNE  | 2             | 0           | 0             | APR/MAY/JUNE          | 22                      | 0                       | 0                                                  |  |